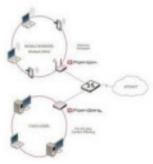

#### **Network Solution**

**Fiber Optic With Lan** 

**Fiber Optic With CCTV** 

Fiber Optic Fusion Splicer, Fiber Optic Connectors Installation